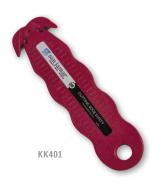

## Klever Kutter<sup>™</sup> Carton Opener

- · Tough high-density plastic with stainless steel safety-type blades
- · No need to change blades
- · Prevents costly injuries to employees and damage to products

| ITEM                  | COLOR  |
|-----------------------|--------|
| KK401                 | Red    |
| KK401BL               | Blue   |
| KK401YL               | Yellow |
| KK403 (RETAIL 3-PACK) | Red    |