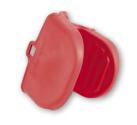

## $BreadGuard^{m}$

- · Provides a safe and sanitary barrier between one's hand and the food
- · Ribbed grips for improved gripping ability
- · Provides cut protection

| ITEM  | COLOR | QUANTITY |
|-------|-------|----------|
| BG100 | Red   | 1 each   |