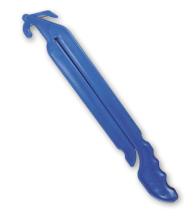

## Bag Boa™Bag Cutter **NEW** and Squeegee

- · Safely opens food bags
- · Integrated squeegee eliminates food waste
- · High-density plastic with stainless steel safety-type blade

| ITEM  | DIMENSIONS                                   |
|-------|----------------------------------------------|
| BB100 | 13.5"L x 1.75"W x 0.25"D (330 x 44.5 x 6 mm) |